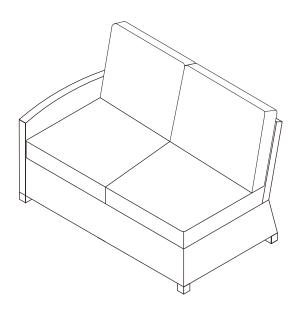

## Outdoor Wicker Sectional Loveseat Left Corner CO7112



## PART LIST

| Α                                   | В                                | С                  | D                                   | E                                |  |  |
|-------------------------------------|----------------------------------|--------------------|-------------------------------------|----------------------------------|--|--|
|                                     |                                  |                    |                                     |                                  |  |  |
| Arm Panel<br>1 PC                   | Back Panel<br>1 PC               | Seat Panel<br>1 PC | Cover Of Seat<br>Cushion *<br>2 PCS | Core Of Seat<br>Cushion<br>2 PCS |  |  |
| F                                   | G                                | *Please n