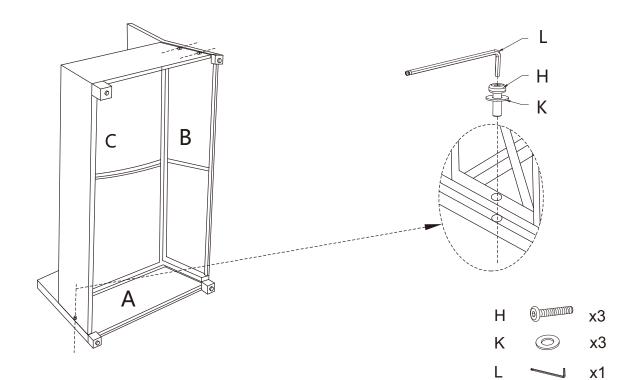

Step 1. Lay Arm Panel (A) down on a flat surface. Attach Back Panel(B) to Arm Panel(A) using the Short Bolts(H), Washers(K), & Allen Key (L).

NOTE: Please do not fully tighten bolts until unit is fully assembled

Step 2. Attach Seat Panel(C) to Arm Panel(A) and Back Panel (B) using the Long Bolts(I) Washers(K), Nuts(J), Wrench (M) & Allen Key (L).

L

x1

**Step 3** Attach Seat Panel (C) to Arm Panel (A) and Back Panel (B) using the Short Bolts(H), Washers (K) & Allen Key (L).