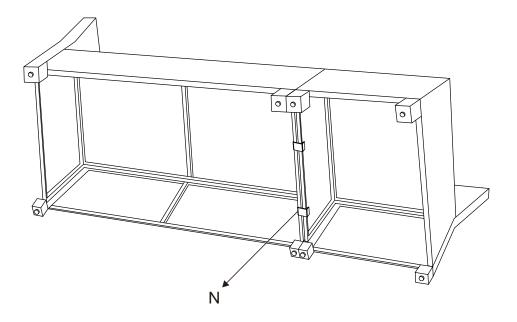

**Step 6**. Use plastic clips (part N) to secure additional units together as shown.