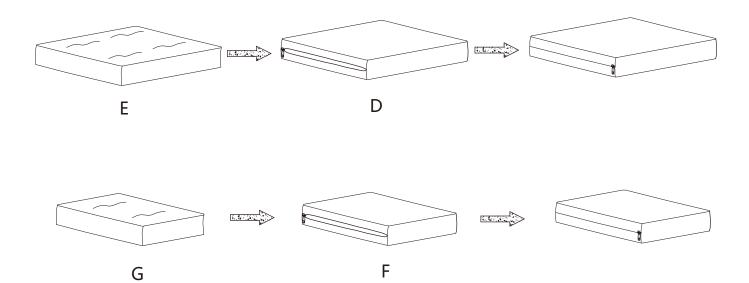

**Step 4** Insert Core Of Seat Cushion (E) into Cover Of Seat Cushion (D). Insert Core Of Back Cushion (G) into Cover Of Back Cushion (F).

**Step 5** Place Seat Cushion and Back Cushion on the loveseat.