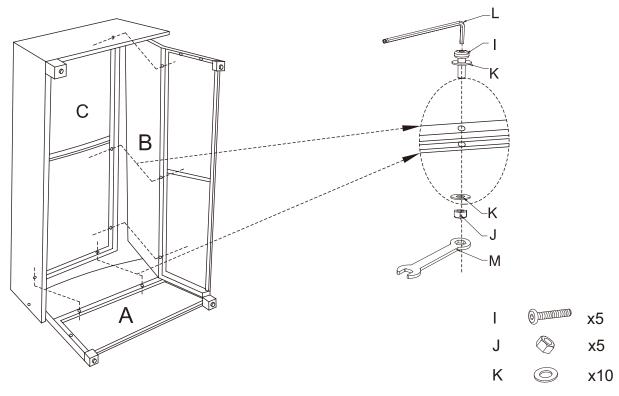

Step 2. Attach Seat Panel(C) to Arm Panel(A) and Back Panel (B) using the Long Bolts(I) Washers(K), Nuts(J), Wrench (M) & Allen Key (L).

L

x1

**Step 3** Attach Seat Panel (C) to Arm Panel (A) and Back Panel (B) using the Short Bolts(H), Washers (K) & Allen Key (L).