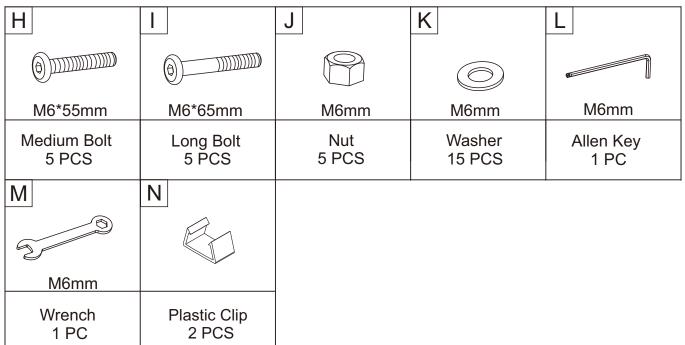

## HARDWARE LIST

## EXTRA HARDWARE LIST

| Н                     | 1                   | J            | Κ               |
|-----------------------|---------------------|--------------|-----------------|
|                       |                     |              | $\bigcirc$      |
| M6*55mm               | M6*65mm             | M6mm         | M6mm            |
| Medium Bo It<br>2 PCS | Long Bo It<br>2 PCS | Nut<br>2 PCS | Washer<br>3 PCS |