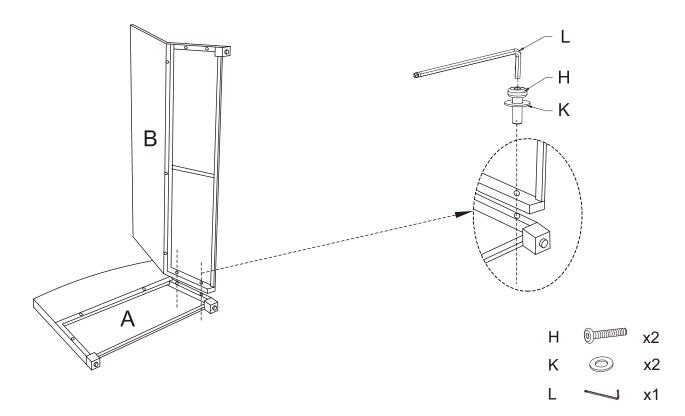

Step 1. Lay Arm Panel (A) down on a flat surface. Attach Back Panel(B) to Arm Panel(A) using the Short Bolts(H), Washers(K), & Allen Key (L).

NOTE: Please do not fully tighten bolts until unit is fully assembled